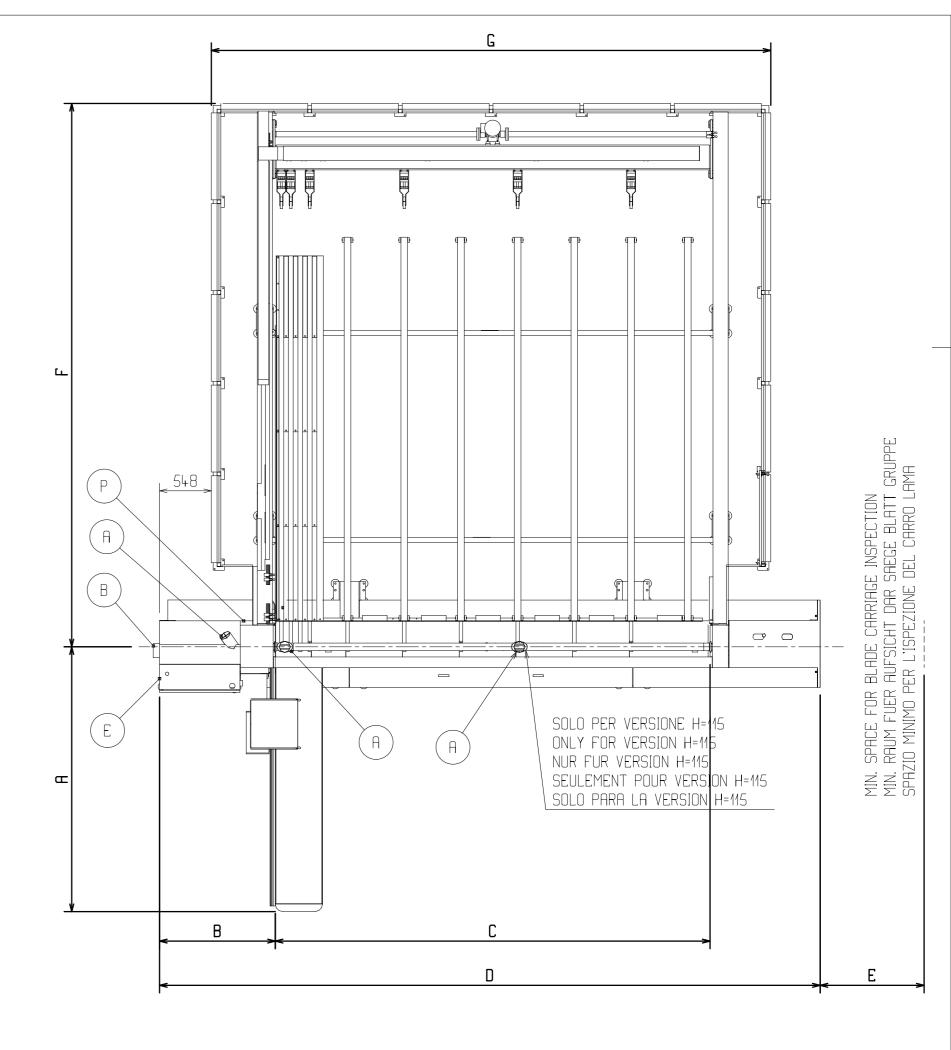

- BANCALI ANTERIORI TABLES ANTERIEURES FRONT BENCHES  $\bigcap$ 1500 796 1720 2500 1796 2720 3000 2296 3220

- A SUCTION OPENING Ø 120 SAUGENLOCH Ø 120 BOUCHE D'ASPIRATION Ø 120 BOCCA D'ASPIRAZIONE Ø 120
- B SUCTION OPENING Ø 150 SAUGENLOCH Ø 150 BOUCHE D'ASPIRATION Ø 150 BOCCA D'ASPIRAZIONE Ø 150
- P COMPRESSED AIR CONNECTION 1/4" GAS LUFTANSCHLUSSTUTZEN 1/4" GAS ATAQUE AIR COMPPRIME 1/4" GAS ATTACCO ARIA COMPRESSA 1/4" GAS
- E ELECTRIC LINE ELEKTRISCHE LIGNE ELETRIQUE LINEA ELETTRICA