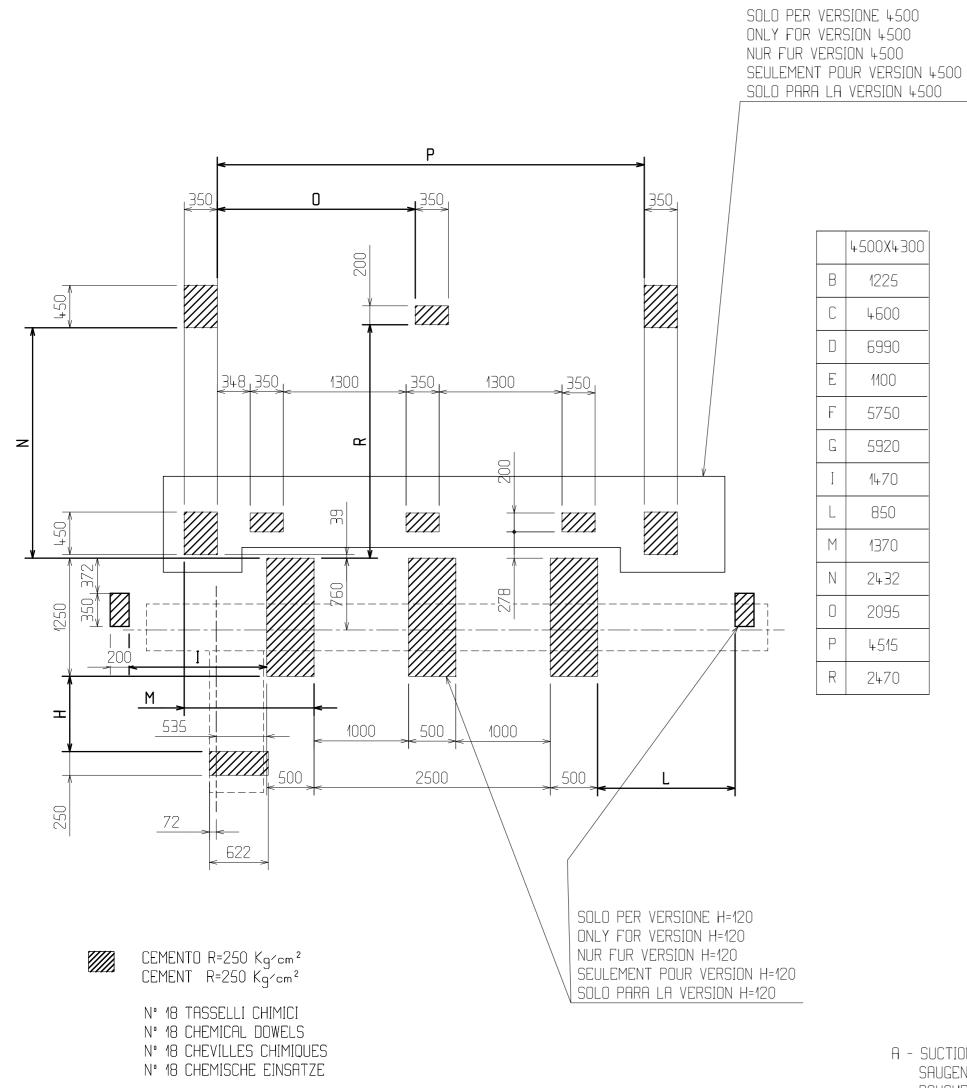

- BANCALI ANTERIORI TABLES ANTERIEURES FRONT BENCHES  $\bigcap$ 1500 796 1720 2500 1796 2720 3000 2296 3220

- A SUCTION OPENING Ø 120 SAUGENLOCH Ø 120 BOUCHE D'ASPIRATION Ø 120 BOCCA D'ASPIRAZIONE Ø 120
- B SUCTION OPENING Ø 150 SAUGENLOCH Ø 150 BOUCHE D'ASPIRATION Ø 150 BOCCA D'ASPIRAZIONE Ø 150
- P COMPRESSED AIR CONNECTION 1/4" GAS LUFTANSCHLUSSTUTZEN 1/4" GAS ATAQUE AIR COMPPRIME 1/4" GAS ATTACCO ARIA COMPRESSA 1/4" GAS
- E ELECTRIC LINE ELEKTRISCHE LIGNE ELETRIQUE LINEA ELETTRICA