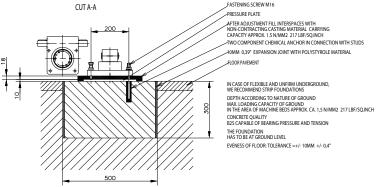

FASTENING SCREW M16

|            | 2810   | 6018   | 9225   |   |
|------------|--------|--------|--------|---|
| 2810       | 3207.5 | 3207.  | 5 1425 | _ |
| 500        | -      | 500    | 500    |   |
| 670<br>570 |        |        | 020    |   |
| 4525       |        | \$ 258 | A 1500 |   |