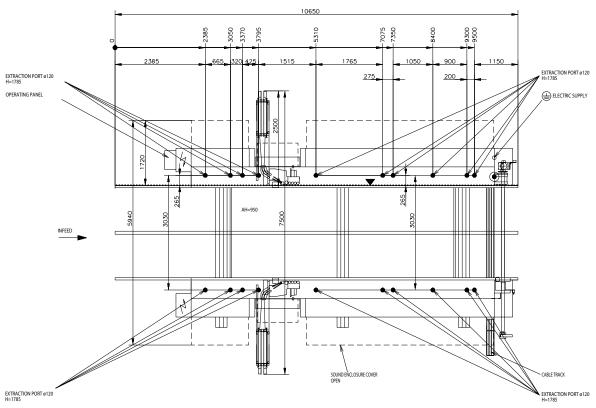

| TECHNICAL DATA                                                                                                                                                                                                                                                                                                                                                                                                                                                                                                                                                                                                                                                                                                                                                                                                                                                                                                                                                                                                                                                                                                                                                                                                                                                                                                                                                                                                                                                                                                                                                                                                                                                                                                                                                                                                                                                                                                                                                                                                                                                                                                                 |  |       |  |
|--------------------------------------------------------------------------------------------------------------------------------------------------------------------------------------------------------------------------------------------------------------------------------------------------------------------------------------------------------------------------------------------------------------------------------------------------------------------------------------------------------------------------------------------------------------------------------------------------------------------------------------------------------------------------------------------------------------------------------------------------------------------------------------------------------------------------------------------------------------------------------------------------------------------------------------------------------------------------------------------------------------------------------------------------------------------------------------------------------------------------------------------------------------------------------------------------------------------------------------------------------------------------------------------------------------------------------------------------------------------------------------------------------------------------------------------------------------------------------------------------------------------------------------------------------------------------------------------------------------------------------------------------------------------------------------------------------------------------------------------------------------------------------------------------------------------------------------------------------------------------------------------------------------------------------------------------------------------------------------------------------------------------------------------------------------------------------------------------------------------------------|--|-------|--|
| TOTAL DUST EXTRACTION CAPACITY CA. M3/H                                                                                                                                                                                                                                                                                                                                                                                                                                                                                                                                                                                                                                                                                                                                                                                                                                                                                                                                                                                                                                                                                                                                                                                                                                                                                                                                                                                                                                                                                                                                                                                                                                                                                                                                                                                                                                                                                                                                                                                                                                                                                        |  | 22800 |  |
| AIR VELOCITY M/SEC                                                                                                                                                                                                                                                                                                                                                                                                                                                                                                                                                                                                                                                                                                                                                                                                                                                                                                                                                                                                                                                                                                                                                                                                                                                                                                                                                                                                                                                                                                                                                                                                                                                                                                                                                                                                                                                                                                                                                                                                                                                                                                             |  | 28    |  |
| COMPRESSED AIR CONSUMPTION APPROX. SL/MIN                                                                                                                                                                                                                                                                                                                                                                                                                                                                                                                                                                                                                                                                                                                                                                                                                                                                                                                                                                                                                                                                                                                                                                                                                                                                                                                                                                                                                                                                                                                                                                                                                                                                                                                                                                                                                                                                                                                                                                                                                                                                                      |  | 2060  |  |
| NEGATIVE AIR PRESSURE IN MM/WS                                                                                                                                                                                                                                                                                                                                                                                                                                                                                                                                                                                                                                                                                                                                                                                                                                                                                                                                                                                                                                                                                                                                                                                                                                                                                                                                                                                                                                                                                                                                                                                                                                                                                                                                                                                                                                                                                                                                                                                                                                                                                                 |  | 200   |  |
| TOTAL CONNECTED LOAD CA. KW 87                                                                                                                                                                                                                                                                                                                                                                                                                                                                                                                                                                                                                                                                                                                                                                                                                                                                                                                                                                                                                                                                                                                                                                                                                                                                                                                                                                                                                                                                                                                                                                                                                                                                                                                                                                                                                                                                                                                                                                                                                                                                                                 |  |       |  |
| NOMINAL CURRENT APPROX. A 1                                                                                                                                                                                                                                                                                                                                                                                                                                                                                                                                                                                                                                                                                                                                                                                                                                                                                                                                                                                                                                                                                                                                                                                                                                                                                                                                                                                                                                                                                                                                                                                                                                                                                                                                                                                                                                                                                                                                                                                                                                                                                                    |  | 148   |  |
| RECOMMENDED BACK-UP FUSE A                                                                                                                                                                                                                                                                                                                                                                                                                                                                                                                                                                                                                                                                                                                                                                                                                                                                                                                                                                                                                                                                                                                                                                                                                                                                                                                                                                                                                                                                                                                                                                                                                                                                                                                                                                                                                                                                                                                                                                                                                                                                                                     |  | 200   |  |
| ELECTRICA GOUNDING POINT - MACRINE PRINCIPON  MOT GRAMARITED MINDLE TIPROST  GOUNDING IN A CORDINARY UNIT LOCAL ELECTRICA, LODG  EARTHING RESTANCE - QI  PROTECTIVE GECULTS OUT FRAMISSIES IN COMBINATION WITH AN ALL COMBINET SENSITIVE PROFILES IN COMBINATION WITH AN ALL COMBINET SENSITIVE - QIANTING THE SWITCH  AN ALL COMBINET SENSITIVE - QUESTION - CONTROL OF THE SWITCH  AND ALL COMBINET SENSITIVE - QUESTION - CONTROL OF THE SWITCH  AND ALL COMBINET SENSITIVE - QUESTION - CONTROL OF THE SWITCH  AND ALL COMBINET SENSITIVE - QUESTION - CONTROL OF THE SWITCH  AND ALL COMBINET SENSITIVE - QUESTION - CONTROL OF THE SWITCH  AND ALL COMBINET SENSITIVE - QUESTION - CONTROL OF THE SWITCH  AND ALL COMBINET SENSITIVE - QUESTION - CONTROL OF THE SWITCH  AND ALL COMBINET SENSITIVE - QUESTION - CONTROL OF THE SWITCH  AND ALL COMBINET SENSITIVE - QUESTION - CONTROL OF THE SWITCH  AND ALL COMBINET SENSITIVE - QUESTION - CONTROL OF THE SWITCH  AND ALL COMBINET SENSITIVE - QUESTION - COMBINET - |  |       |  |
| OUTER EDGE OF CHAIN TRACK RESP. FIXED EDGE WORKPIECE OVERHANG 0                                                                                                                                                                                                                                                                                                                                                                                                                                                                                                                                                                                                                                                                                                                                                                                                                                                                                                                                                                                                                                                                                                                                                                                                                                                                                                                                                                                                                                                                                                                                                                                                                                                                                                                                                                                                                                                                                                                                                                                                                                                                |  |       |  |
| CONNECTION FOR COMPRESSED AR WITH HOSE SH' INSIDE DUANETER ISMM SUPPLYCT SUPPLYCT STANDAGE COMPRESSED AR QUALITY ACCROMING TO SEG 573-1 QUALITY CLASS SUD MINISTREE CLASS WATER CONTENT CLASS 4 TOTAL OL. CONTINT CLASS 4 TOTAL OL. CONTINT CLASS 3                                                                                                                                                                                                                                                                                                                                                                                                                                                                                                                                                                                                                                                                                                                                                                                                                                                                                                                                                                                                                                                                                                                                                                                                                                                                                                                                                                                                                                                                                                                                                                                                                                                                                                                                                                                                                                                                            |  |       |  |