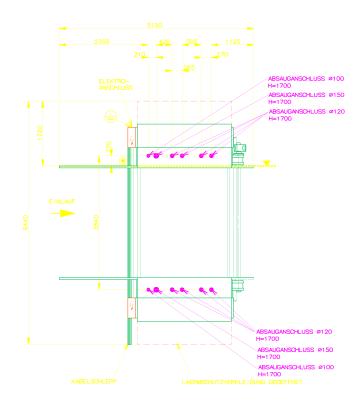

| ARBEITSHOEHE 950MM                                                              |        |       |
|---------------------------------------------------------------------------------|--------|-------|
|                                                                                 |        |       |
| GESAMTABSAUGELEISTUNG CA.                                                       | M3/H   | 14260 |
| LUFTGESCHWINDIGKEIT                                                             | M/SEC  |       |
|                                                                                 | NL/MIN |       |
| DRUCKVERLUST CA.                                                                | MM/ WS |       |
| EL. GESAMTANSCHLUSSWERT CA.                                                     | KW     |       |
| NENNSTROM CA.                                                                   | A      |       |
|                                                                                 | A      |       |
| ANSCHLUSS DER HALLEN BZW. FUN OHNE DIESE ERDE KANN KEINE EM EINGEHALTEN WERDEN. |        |       |

|               | OHNE DIESE ERDE KANN KEINE EMV-NORM<br>EINGEHALTEN WERDEN.       |  |
|---------------|------------------------------------------------------------------|--|
| $\overline{}$ | AUSSENKANTE KETTEN-BAHN BZW. FESTKANTE WERKSTUECKUEBER-STAND "O" |  |