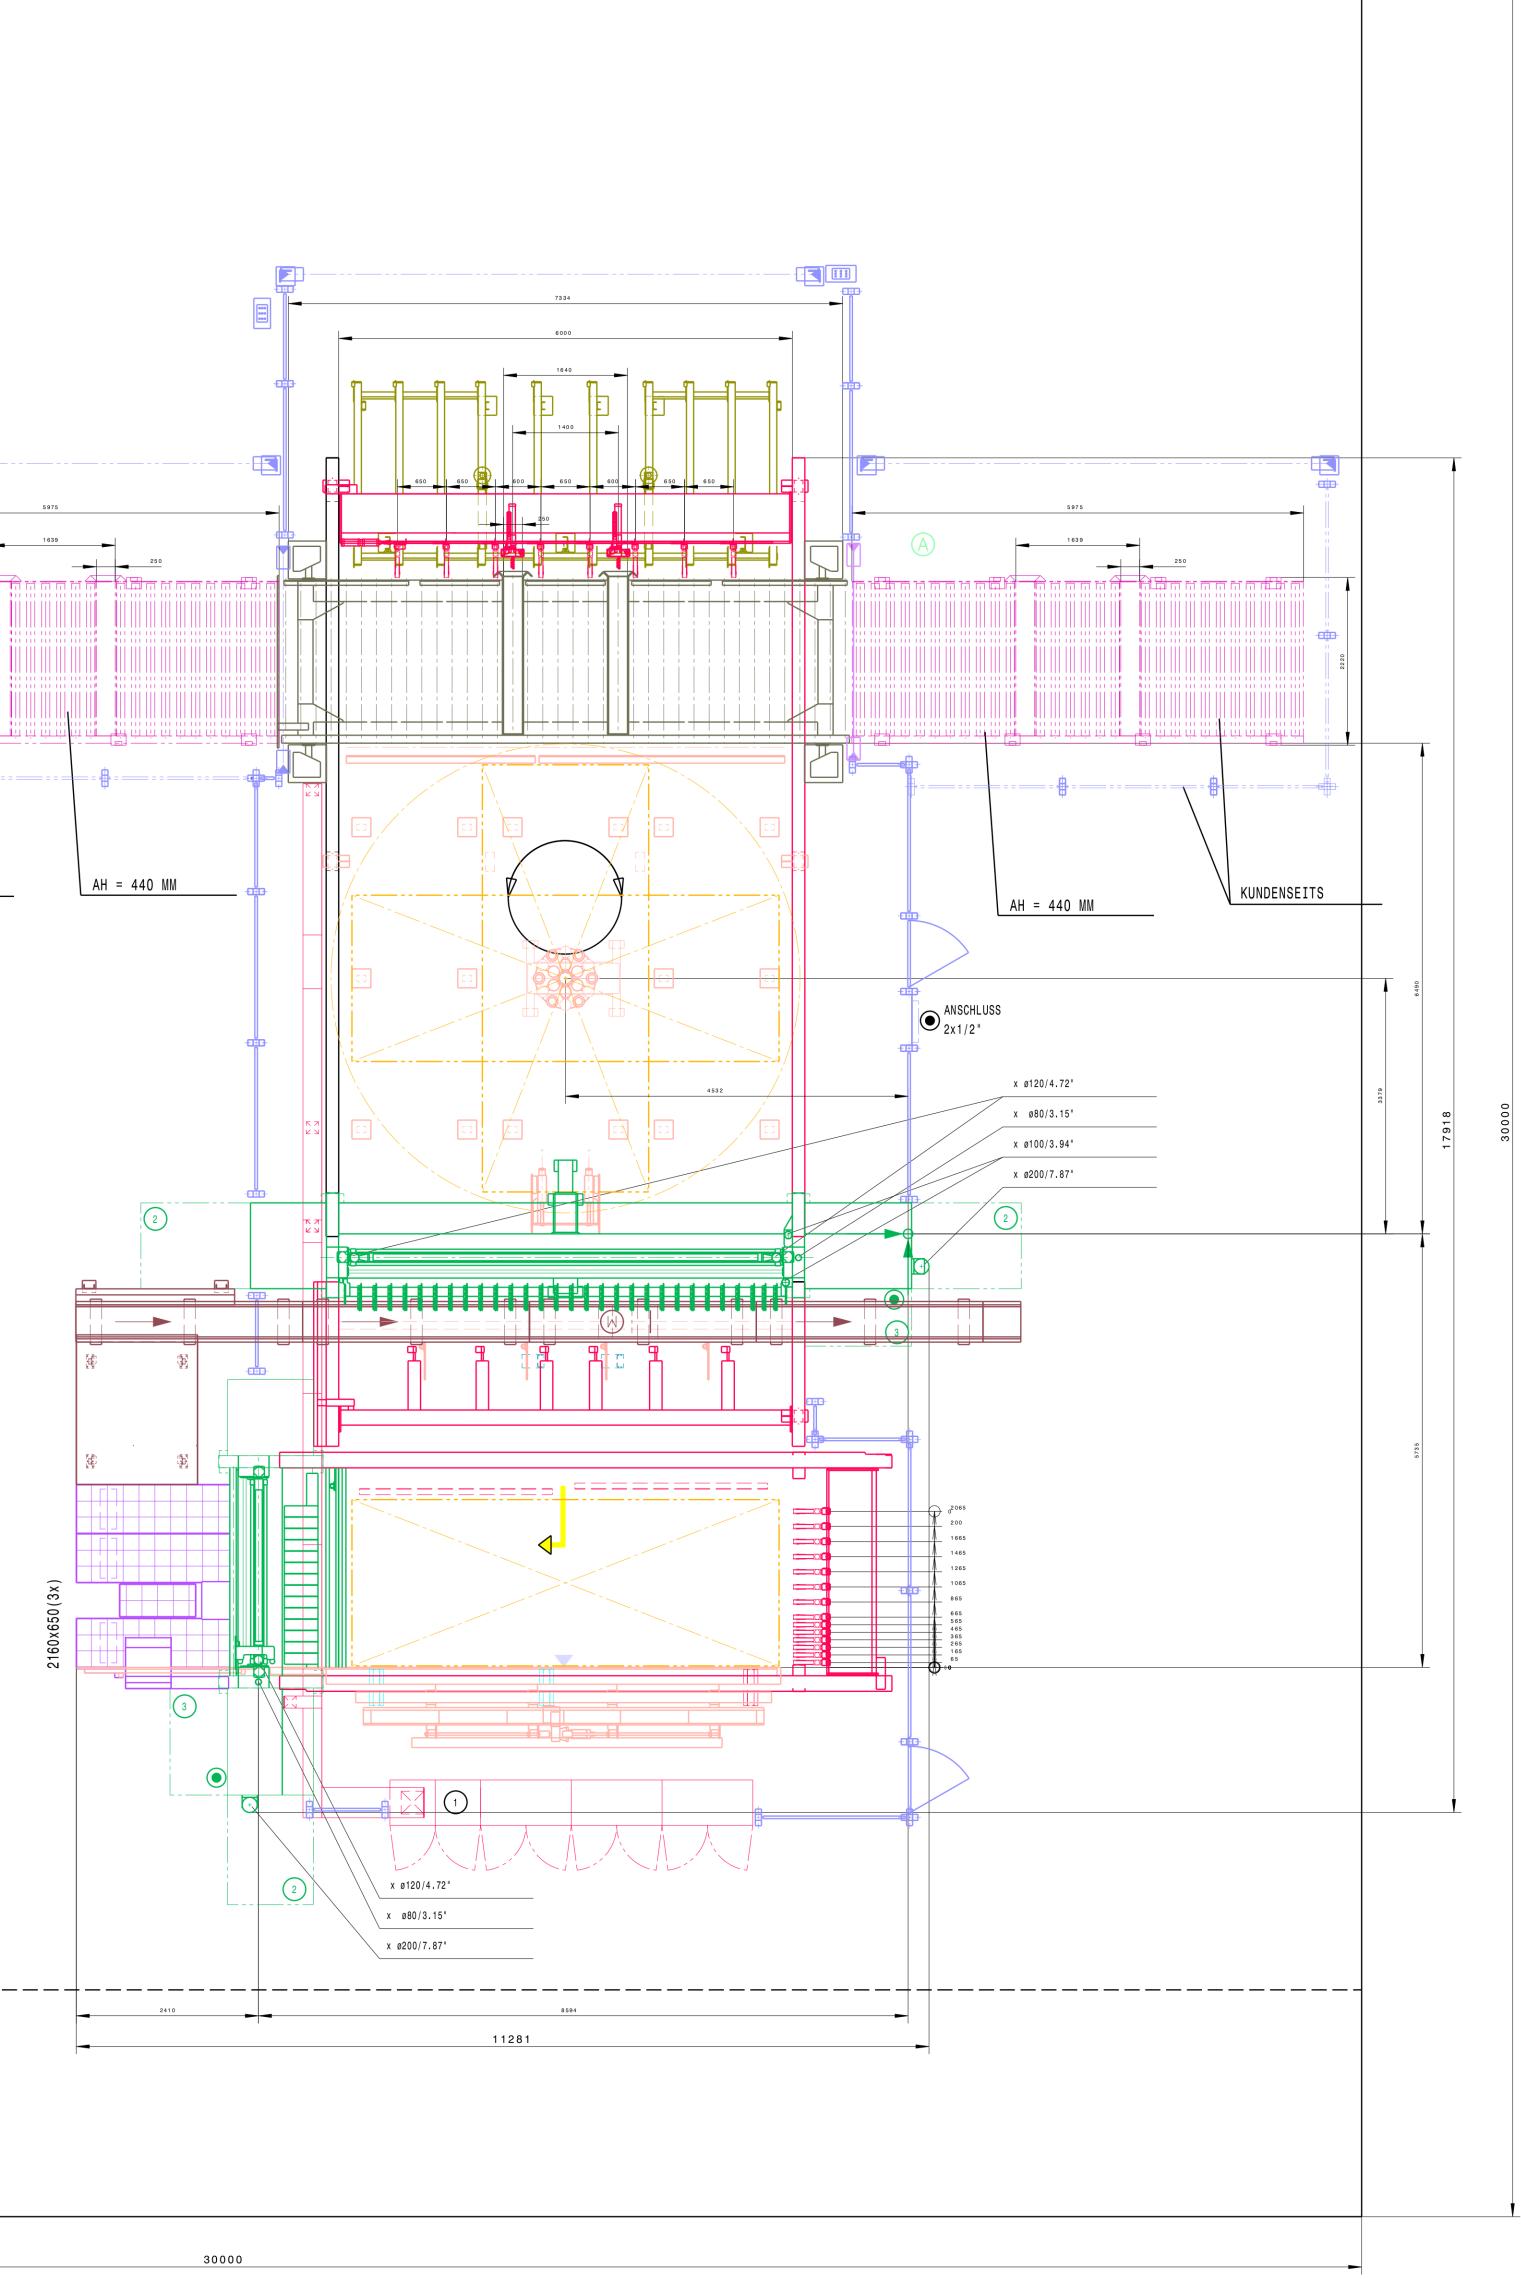

|



| PROJECT:  |                         |
|-----------|-------------------------|
| CODE:     | 004514                  |
| TYPE:     | ANGULAR BEAM PANEL SAW  |
| BRAND:    | HOLZMA HFL 33/56/22/R/D |
| DESIGNER: |                         |
| DATE:     |                         |
| FILE:     |                         |



## LAENGSSAEGE





PASSMASS ABMASS \_\_\_\_\_