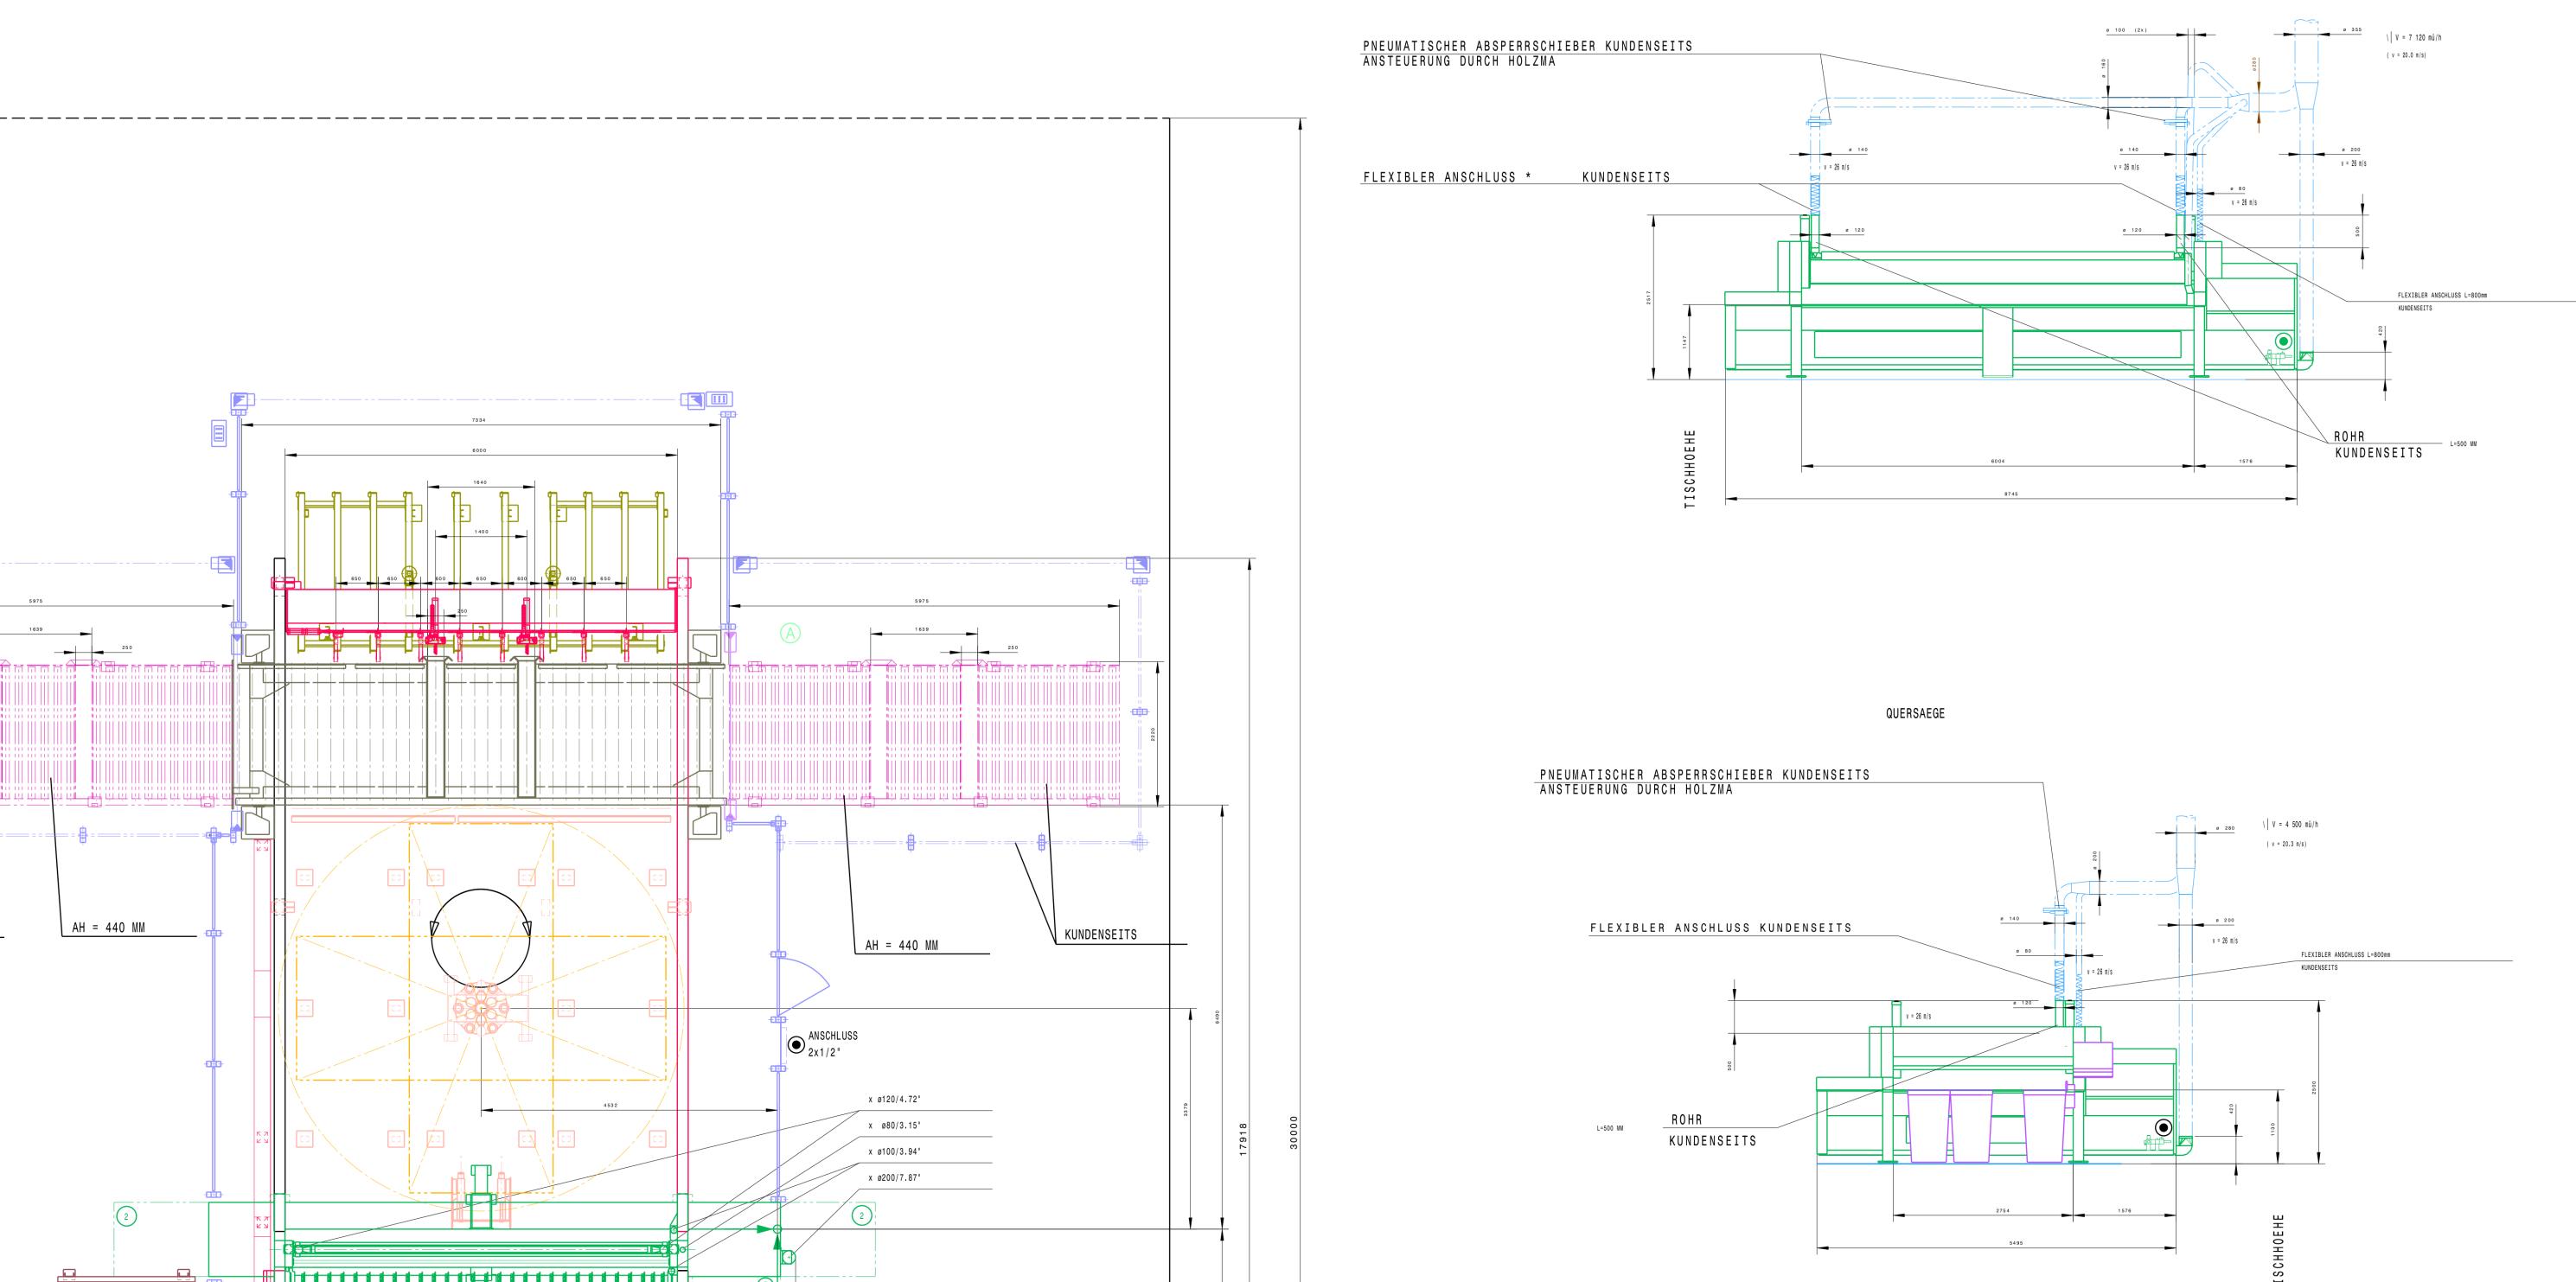

|



| PROJECT:  |                         |
|-----------|-------------------------|
| CODE:     | 004514                  |
| TYPE:     | ANGULAR BEAM PANEL SAW  |
| BRAND:    | HOLZMA HFL 33/56/22/R/D |
| DESIGNER: |                         |
| DATE:     |                         |
| FILE:     |                         |



## LAENGSSAEGE





PASSMASS ABMASS \_\_\_\_\_