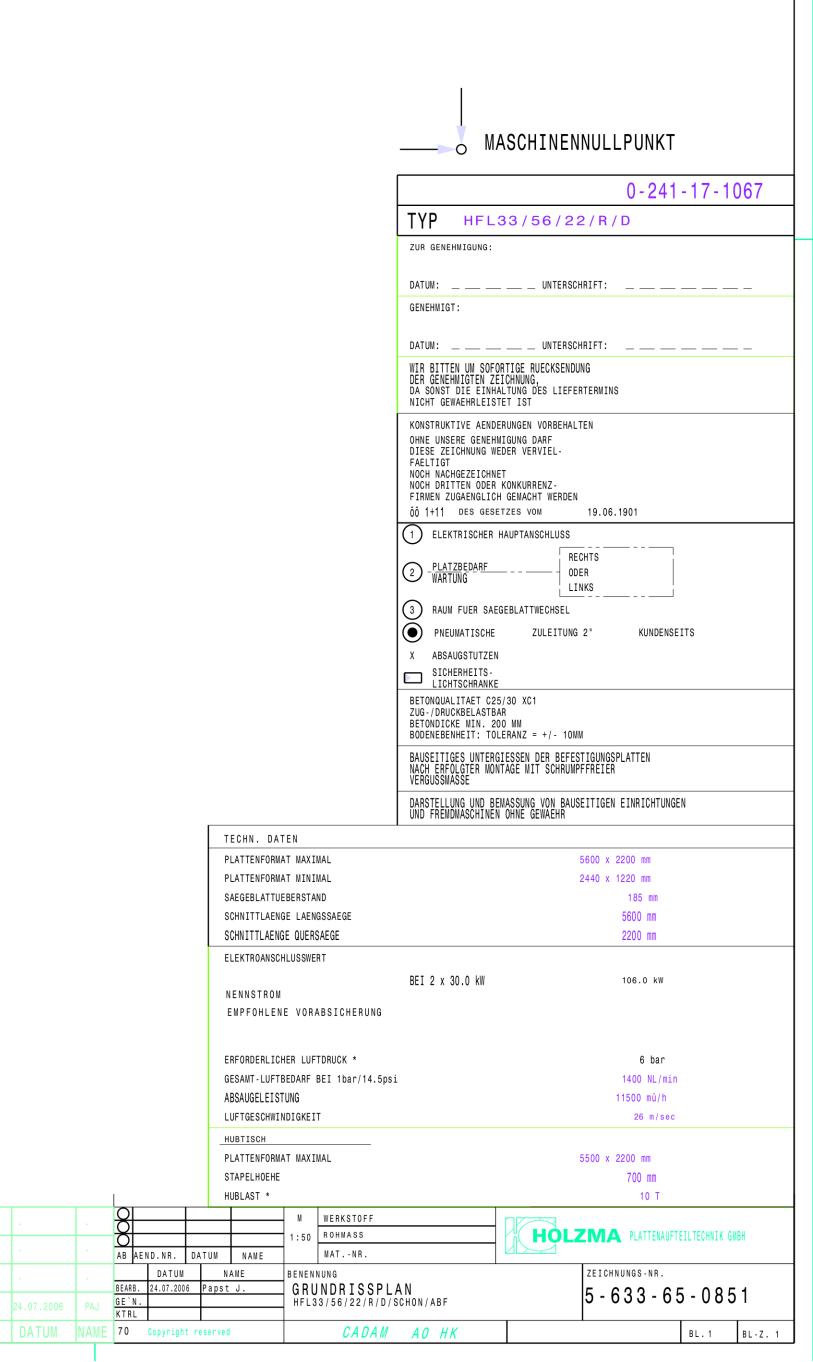

| PROJECT:  |                         |
|-----------|-------------------------|
| CODE:     | 004514                  |
| TYPE:     | ANGULAR BEAM PANEL SAW  |
| BRAND:    | HOLZMA HFL 33/56/22/R/D |
| DESIGNER: |                         |
| DATE:     |                         |
| FILE:     |                         |